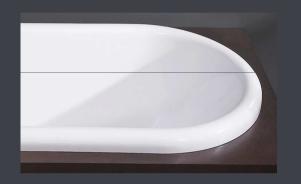

## SILAY

Straight designer drop-in bathtub

PBG026H-1495

- Contemporary style for designers bathrooms
- High-end quality fabrication
- Quality and endurance of materials

Straight designer drop-in bathtub. Round sides. Round edge. Pure cast acrylic sheet. Fiberglass reinforcement. Central waste. Dimensions: 1495X795X460 mm.

Straight designer drop-in bathtub with round edge.

## High quality of finishing and materials:

- •Acrylic thickness: 3,8 mm
- •Fiberglass reinforcement : 3-4 mm
- •Two persons bathtub with central drain hole for ultimate comfort.
- Comfort of the back with an inner angle of 126°.
- •Dimensions: 1495X795X460 mm.
- •Weight: 23kg.
- •Capacity: 198L.