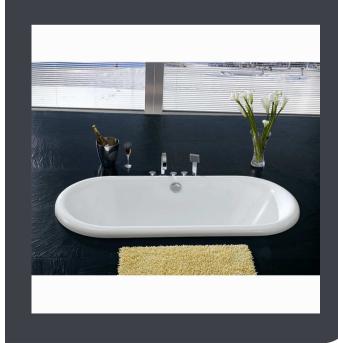

## SILAY

Straight designer drop-in bathtub

PBG026H-1495

- Contemporary style for designers bathrooms
- High-end quality fabrication
- Quality and endurance of materials

Straight designer drop-in bathtub. Round sides. Round edge. Pure cast acrylic sheet. Fiberglass reinforcement. Central waste. Dimensions: 1495X795X460 mm.

Straight designer drop-in bathtub with round edge.

## High quality of finishing and materials:

- •Acrylic thickness: 3,8 mm
- •Fiberglass reinforcement : 3-4 mm
- •Two persons bathtub with central drain hole for ultimate comfort.
- Comfort of the back with an inner angle of 126°.
- •Dimensions: 1495X795X460 mm.
- •Weight: 23kg.
- •Capacity: 198L.

## Remarks:

- The tapware and drain system are not included.
- The front and side skirt are not included.
- Feet included.