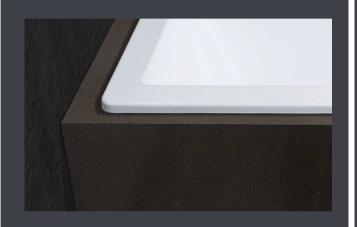

## Upmarket bathtubs quality and design

prodigg

Straight designer sunken bathtub with flat edge.

## High quality of finishing and materials:

Acrylic thickness : 3,8 mm Fiberglass reinforcement : 3-4 mm Two persons bathtub with central drain hole for ultimate comfort.

Dimensions: Dimensions : 1785X800X450 mm. Weight: 17, 5 kg. Capacity: 205 L.

## PBG024H-1800

- Contemporary style for designers bathrooms
- High-end quality fabrication
- Quality and endurance of materials

Straight designer drop-in bathtub. Square sides. Flat edge. Pure cast acrylic sheet. Fiberglass reinforcement. Central waste. Dimensions : 1785X800X450 mm.