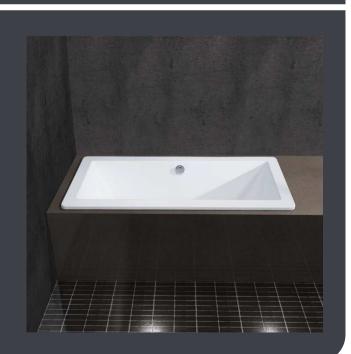

## PBG024H-1800

- Contemporary style for designers bathrooms
- High-end quality fabrication
- Quality and endurance of materials

Straight designer drop-in bathtub. Square sides. Flat edge. Pure cast acrylic sheet. Fiberglass reinforcement. Central waste. Dimensions : 1785X800X450 mm.