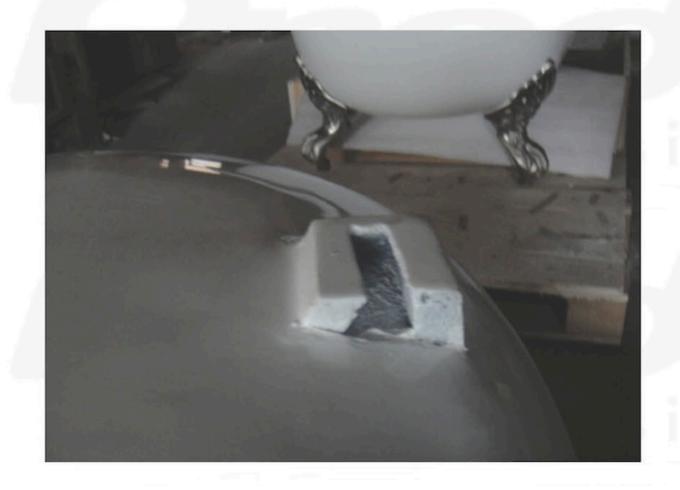

move the feet around to find the most coincide and stable position for

the feet,

then tighten the screw. If there is a gap betwe you can put the square washer in position A to