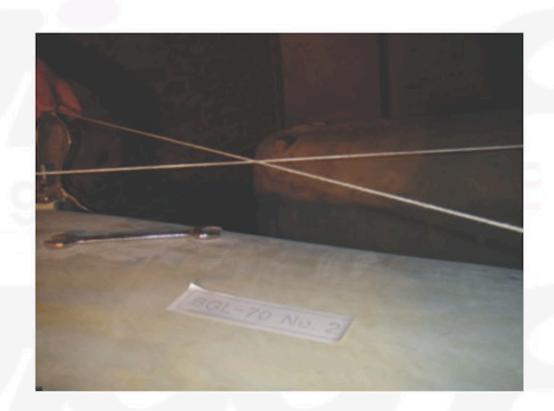

## Checking balance

 After installation, please check it's balance before turning it back with the thread. The two threads will touch if the feet installation is successful. If not, it need further adjustment.