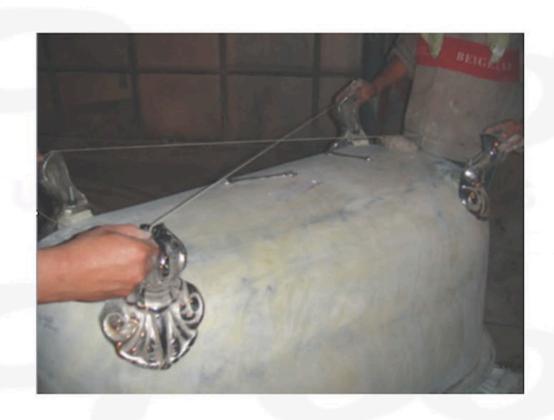

## Checking balance

 After installation, please check it's balance before turning it back with the thread. The two threads will touch if the feet installation is successful. If not, it need further adjustment.