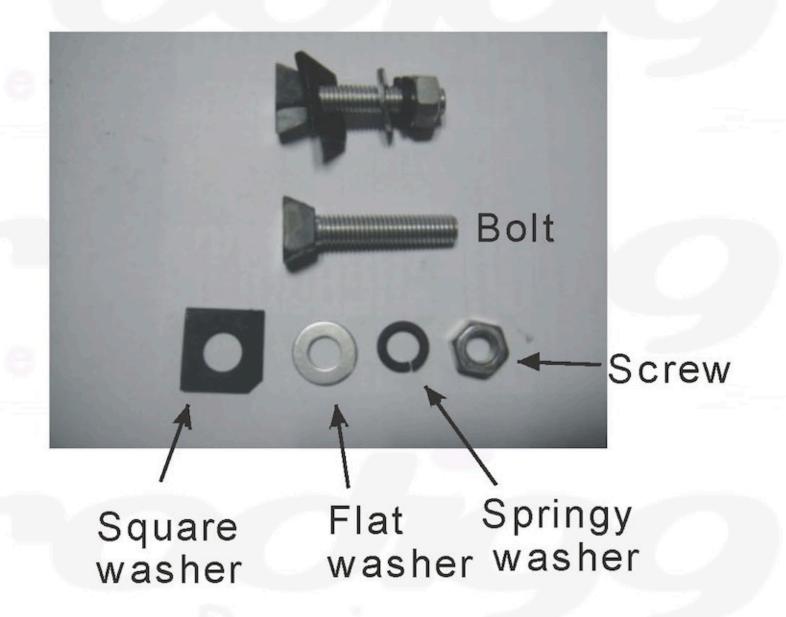

## Bolts and washer

Please pay attention to the order of bolts and washers. The feet is between square washer and flat washer.

Insert the bolts into the bracket, put the feet on making the bolts into the hole,