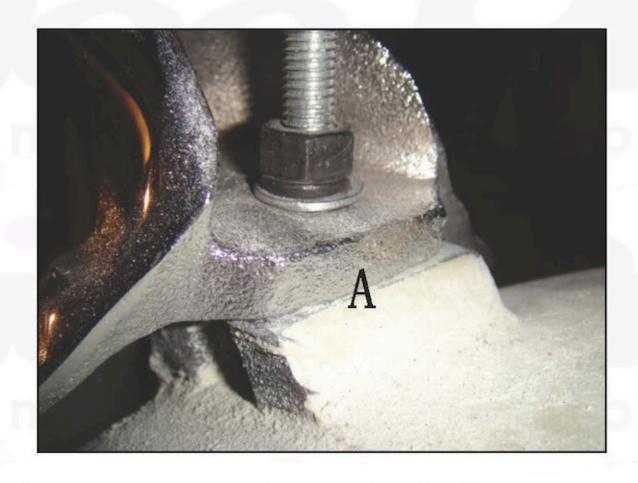

move the feet around to find the most coincide and stable position for

the feet,

then tighten the screw. If there is a gap betwe you can put the square washer in position A to